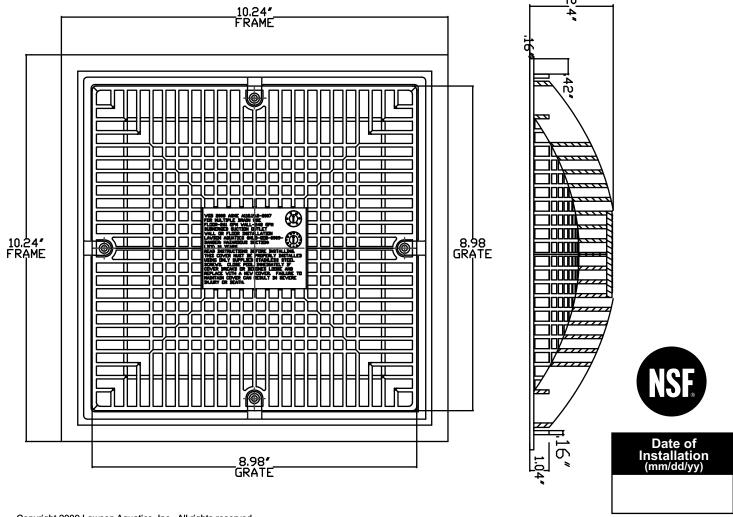

## PART#: MLD-FGD-0909 DESCRIPTION: 9"X9" SUCTION OUTLET COVER

FLOOR GPM 261 WALL GPM 248 OPEN AREA 42.12 SQUARE INCH

The above noted product has been certified to comply with section #1404 of the Virginia Graeme Baker (VGBA) Pool & Spa Safety Act. Further information can be obtained by visiting www.lawsonaquatics.com and/or http://www.lawsonaquatics.com/certification.htm